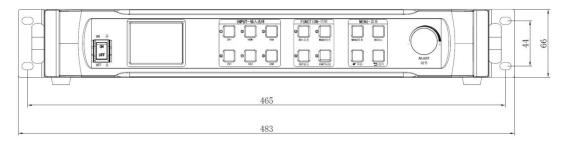

### Panel description

| Serial number | Function description                                                  |
|---------------|-----------------------------------------------------------------------|
| 1             | Power switch                                                          |
| 2             | Full-color LCD Information screen                                     |
| 3             | Signal source Quick Selection Area                                    |
| 4             | Brightness adjustment, Mode load, out a black screen, panoramic local |
| (5)           | Set menu, navigation, confirm, cancel function keys                   |
| 6             | Knob Adjustment                                                       |

#### Attachment: equipment size chart

Front panel size drawing

**Back panel size drawing** 

Side panel size drawing