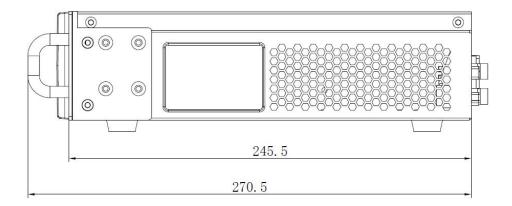

| Machine specification |                         |  |
|-----------------------|-------------------------|--|
| Input power           | 100-240VAC 50/60Hz 0.6A |  |
| Working temperature   | 0-45°C                  |  |
| Dimensions            | 483×245.5×73mm (L×W×H)  |  |
| Net weight            | 5KG                     |  |
| Whole machine power   | 36W                     |  |
| consumption           |                         |  |

#### Attachment: equipment size chart

Front panel size drawing

**Back panel size drawing** 

Side panel size drawing