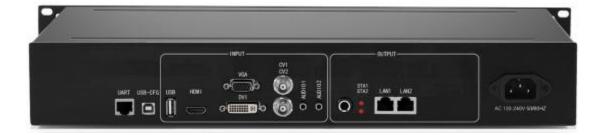

## **Port specifications**

| Input port     |        |                                                                    |  |  |
|----------------|--------|--------------------------------------------------------------------|--|--|
| Туре           | Number | Specifications                                                     |  |  |
| CVBS (BNC)     | 2      | Ntsc/pal Adaptive, support 3D comb filter                          |  |  |
| VGA            | 1      | VESA Standard, maximum support 1920x1080@60hz                      |  |  |
| DVI            | 1      | 1.3 Standard, maximum support 1920x1080@60hz                       |  |  |
| USB            | 1      | USB input, NTFS system supports up to 2T, FAT32 system supports up |  |  |
|                |        | to 192G, and single file up to 4G                                  |  |  |
| HDMI           | 1      | 1.3A Standard, maximum support 1920x1080@60Hz                      |  |  |
| 1/8" TRS audio | 2      | 3.5mm stereo interface, 2.0Vp-p / 10 KΩ                            |  |  |

| Output port    |        |                                                                          |
|----------------|--------|--------------------------------------------------------------------------|
| Туре           | Number | Specifications                                                           |
| LAN            | 2      | LAN port, used to transmit data to the receiving card, the output widest |
|                |        | can reach 3840, the highest can reach 1536, the maximum load is 1.3      |
|                |        | million pixels                                                           |
| 1/4" TRS audio | 1      | 6.3mm stereo interface, 2.0Vp-p / 10 KΩ                                  |

| Control port |        |                                                                 |
|--------------|--------|-----------------------------------------------------------------|
| Туре         | Number | Specification                                                   |
| USB (Type-B) | 1      | USB-CFG interface, used to connect to PC upper computer control |
| UART (RJ-45) | 1      | Serial port protocol                                            |