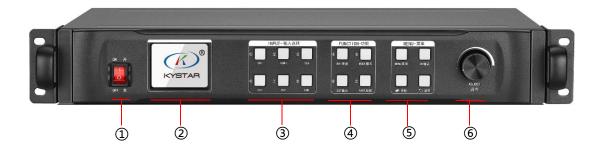

### Panel description

| Serial number | Function description                                                  |
|---------------|-----------------------------------------------------------------------|
| 1             | Power switch                                                          |
| 2             | Full-color LCD Information screen                                     |
| 3             | Signal source Quick Selection Area                                    |
| 4             | Brightness adjustment, Mode load, out a black screen, panoramic local |
| (5)           | Set menu, navigation, confirm, cancel function keys                   |
| 6             | Knob Adjustment                                                       |