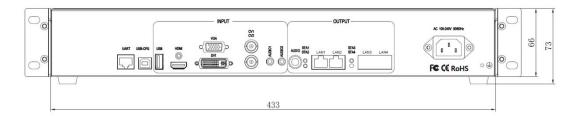

## **Port specifications**

| Input port     |        |                                                                    |  |  |
|----------------|--------|--------------------------------------------------------------------|--|--|
| Туре           | Number | Specifications                                                     |  |  |
| CVBS (BNC)     | 2      | Ntsc/pal Adaptive, support 3D comb filter                          |  |  |
| VGA            | 1      | VESA Standard, maximum support 1920x1080@60hz                      |  |  |
| DVI            | 1      | 1.3 Standard, maximum support 1920x1080@60hz                       |  |  |
| USB            | 1      | USB input, NTFS system supports up to 2T, FAT32 system supports up |  |  |
|                |        | to 192G, and single file up to 4G                                  |  |  |
| HDMI           | 1      | 1.3A Standard, maximum support 1920x1080@60Hz                      |  |  |
| 1/8" TRS audio | 2      | 3.5mm stereo interface, 2.0Vp-p / 10 KΩ                            |  |  |

| Output port    |        |                                                                          |
|----------------|--------|--------------------------------------------------------------------------|
| Туре           | Number | Specifications                                                           |
| LAN            | 2      | LAN port, used to transmit data to the receiving card, the output widest |
|                |        | can reach 3840, the highest can reach 1536, the maximum load is 1.3      |
|                |        | million pixels                                                           |
| 1/4" TRS audio | 1      | 6.3mm stereo interface, 2.0Vp-p / 10 KΩ                                  |

| Control port |        |                                                                 |
|--------------|--------|-----------------------------------------------------------------|
| Туре         | Number | Specification                                                   |
| USB (Type-B) | 1      | USB-CFG interface, used to connect to PC upper computer control |
| UART (RJ-45) | 1      | Serial port protocol                                            |

#### Attachment: equipment size chart

Front panel size drawing

**Back panel size drawing** 

Side panel size drawing