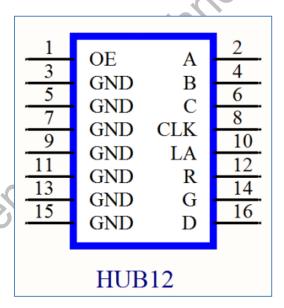

|  |  |
| Clock function        | 1.Support calendar, analog clock, lunar calendar             |  |  |
|                       | 2. is timing, countdown display                              |  |  |
|                       | 3. display font, size, location, etc. can be arbitrarily set |  |  |
|                       | 4. support for multiple time zone display                    |  |  |
| Extended Equipment    | Not support                                                  |  |  |
| Automatic switch      | Distance with the Contain that in a mind and in a            |  |  |
| screen                | Brightness setting by Custom, by time period regulation      |  |  |
| Brightness adjustment | Support two modes of brightness adjustment                   |  |  |

## **Port Definition**



# Setup Diagram



# HD-U6A Photo



①: Power connector, connect 5V power supply;

- 2: USB ports, Updated program by U-disk;
- 3: Test button, click to switch screen test status;
- 4: 2 HUB12, connect the display;

### **Technical Parameters**

|                                              | Minimum | Typical value | Maximum |
|----------------------------------------------|---------|---------------|---------|
| Rated voltage (V)                            | 4.2     | 5.0           | 5.5     |
| Storage<br>temperature(°C)                   | -40     | 25            | 105     |
| Work environment temperature ( $^{\circ}$ C) | -40     | 25            | 80      |
| Work environment humidity (%)                | 0.0     | 30            | 95      |

#### Precaution

- 1) To ensure that the