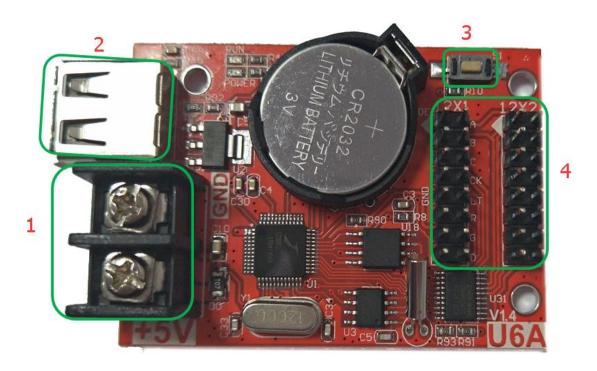

# HD-U6A Photo

①: Power connector, connect 5V power supply;

- 2: USB ports, Updated program by U-disk;
- 3: Test button, click to switch screen test status;
- 4: 2 HUB12, connect the display;