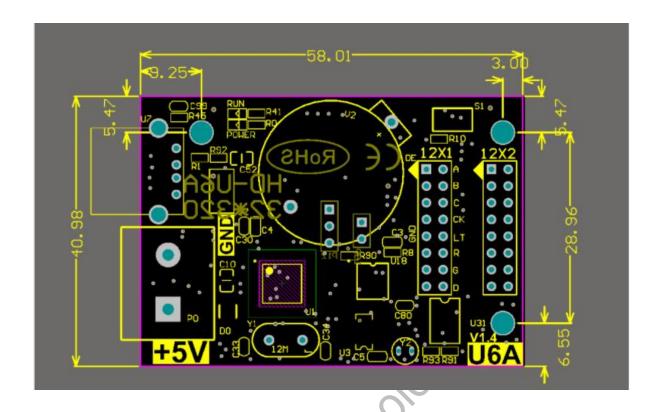

ock function        | 1.Support calendar, analog clock, lunar calendar             |  |  |
|                       | 2. is timing, countdown display                              |  |  |
|                       | 3. display font, size, location, etc. can be arbitrarily set |  |  |
|                       | 4. support for multiple time zone display                    |  |  |
| Extended Equipment    | Not support                                                  |  |  |
| Automatic switch      | Distance with the Contain that in a mind and in a            |  |  |
| screen                | Brightness setting by Custom, by time period regulation      |  |  |
| Brightness adjustment | Support two modes of brightness adjustment                   |  |  |

## **Port Definition**



# Setup Diagram



# HD-U6A Photo



①: Power connector, connect 5V power supply;

- 2: USB ports, Updated program by U-disk;
- 3: Test button, click to switch screen test status;
- 4: 2 HUB12, connect the display;

### **Technical Parameters**

|                                              | Minimum | Typical value | Maximum |
|----------------------------------------------|---------|---------------|---------|
| Rated voltage (V)                            | 4.2     | 5.0           | 5.5     |
| Storage<br>temperature(°C)                   | -40     | 25            | 105     |
| Work environment temperature ( $^{\circ}$ C) | -40     | 25            | 80      |
| Work environment humidity (%)                | 0.0     | 30            | 95      |

#### Precaution

- 1) To ensure that the control card is sto