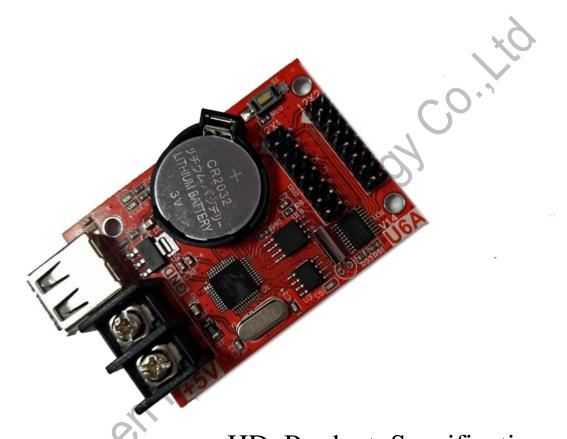

HD Product Specification Single color control cardHD-U6A(USB Port)

V2.0

### Overview

For signage, store, outdoor advertising and other information display, HUIDU technology launched our U-disk series control card, updated the display programs by the USB port.

HD-U6A is U-disk series control card, through the USB port to update the program. Cost-effective, simple software to operate, better and rich display effects, supporting variety of monochrome displays.