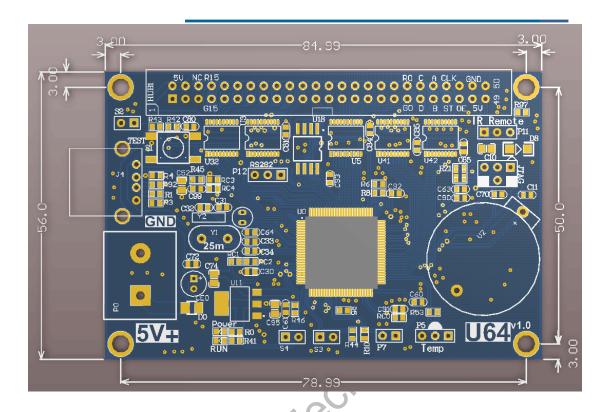

rily set |  |  |  |
|                    | 4, support for multiple time zone display                    |  |  |  |
| Extended Equipment | Remote function、temperature、humidity、brightness              |  |  |  |
|                    | etc. (If weld sensor) .Remoter can select1-999 Programs      |  |  |  |
| Automatic switch   |                                                              |  |  |  |
| screen             | Support switch on/off display by time automatically          |  |  |  |
| Brightness         | Brightness setting by Custom、Automatic(weld sensor)          |  |  |  |
| adjustment         | by time period regulation                                    |  |  |  |
|                    |                                                              |  |  |  |



# Setup Diagram



## HD-U64 Photo



- (1): Power connector, connect 5V power supply;
- ②: USB ports, Updated program by U-disk;
- ③: Test button, click to switch screen test status;
- 4: A group universal 50PIN, connect the display;
- ⑤: S3, connect the point switch, switch the previous program, timer reset, count down;
- 6: S4, connect the point switch, program control, time-out, count reset;
- (7): S2, connect the point switch, switch the next program, the timer starts, count plus;
- 8: P5, connect temperature / humidity sensor;
- 9: P7, connect the brightness sensor;
- ①: P11, connected to the infrared receiver, with the remote control.

## **Technical Parameters**

|                                   | Minimum | Typical value | Maximum |
|-----------------------------------|---------|---------------|