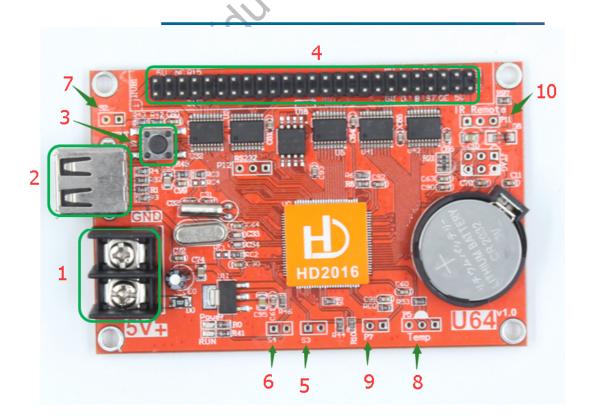

## HD-U64 Photo

- (1): Power connector, connect 5V power supply;
- ②: USB ports, Updated program by U-disk;
- ③: Test button, click to switch screen test status;
- 4: A group universal 50PIN, connect the display;
- ⑤: S3, connect the point switch, switch the previous program, timer reset, count down;
- 6: S4, connect the point switch, program control, time-out, count reset;
- (7): S2, connect the point switch, switch the next program, the timer starts, count plus;
- 8: P5, connect temperature / humidity sensor;
- 9: P7, connect the brightness sensor;
- ①: P11, connected to the infrared receiver, with the remote control.