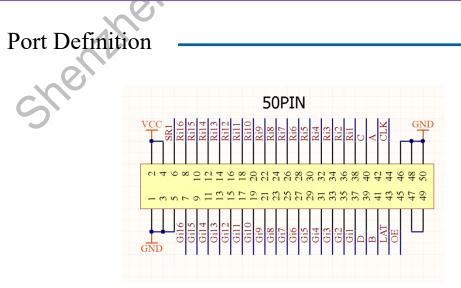

#### **Features**

| Content                                                                                                  | Performance                                                                                                  |  |  |
|----------------------------------------------------------------------------------------------------------|--------------------------------------------------------------------------------------------------------------|--|--|
| Support module                                                                                           | Single color/ dual color/ Tri color                                                                          |  |  |
| Control range                                                                                            | Single color: 512W*256H(Widest 2048) Dual color: 256W*256H Tri color: 320W*128H                              |  |  |
| FLASH Capacity                                                                                           | 8M Byte                                                                                                      |  |  |
| Communication Port                                                                                       | U-Disk                                                                                                       |  |  |
| HUB signal                                                                                               | 1 of 50pin,also can connect HUB12,HUB08etc                                                                   |  |  |
| Program Quantity                                                                                         | 1000pcs Programs. also can change program by button remote if weld sensor (Remoter can select1-999 Programs) |  |  |
| Area Quantity                                                                                            | 20 areas with separate zone, and separated special effects and border                                        |  |  |
| Display Showing                                                                                          | Used indoor outdoor, semi-outdoor, Led Pharmacy Crossigns Showing text, animation, time, clock etc           |  |  |
| Display effect  1.Support all languages(Software :HD2016)  2.Support 7 color effects and Gray level (HD- |                                                                                                              |  |  |
|                                                                                                          | U62/U63/U64)                                                                                                 |  |  |